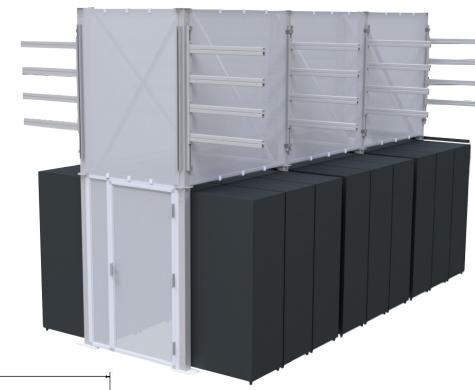

### Atkore's Newest Data Centre Solution for Faster Installs

Let Atkore help reduce the complexity of your data centre project by offering a fully designed and engineered system to meet your needs. This solution incorporates Atkore manufactured products to cut back on lead times and schedule delays which saves time and money. Our expert team of installers with years of experience in data centres can build this modular structure offsite to reduce onsite congestion and potential safety hazards of traditional containment products.

### **Key Features**

- Customised Configurations
- Modular Top Design
- Seismic Rating
- Installation Services
- Engineering & Design Services

### **Product Options**

- · Height of Structure
- · Width of Aisle
- Length of Aisle
- Number of Cantilever Arms
- · Sliding or Swing Doors

| Frame                |                        |                |  |
|----------------------|------------------------|----------------|--|
| Physical<br>Property | Material               | Product        |  |
| Columns              | PG Steel               | HSS 4x4        |  |
| Arms                 | PG Steel<br>GRADE 1008 | Unistrut P1001 |  |
| Door Assembly        | Aluminum               | Extrusion      |  |