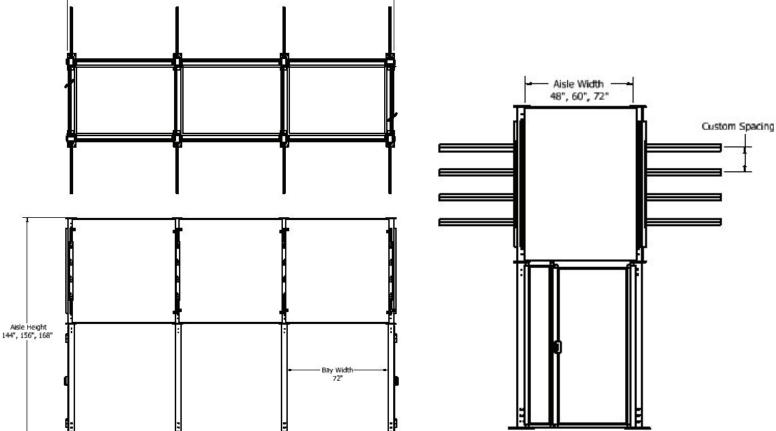

### **Product Options**

- · Height of Structure
- · Width of Aisle
- Length of Aisle
- Number of Cantilever Arms
- · Sliding or Swing Doors

| Frame                |                        |                |  |
|----------------------|------------------------|----------------|--|
| Physical<br>Property | Material               | Product        |  |
| Columns              | PG Steel               | HSS 4x4        |  |
| Arms                 | PG Steel<br>GRADE 1008 | Unistrut P1001 |  |
| Door Assembly        | Aluminum               | Extrusion      |  |