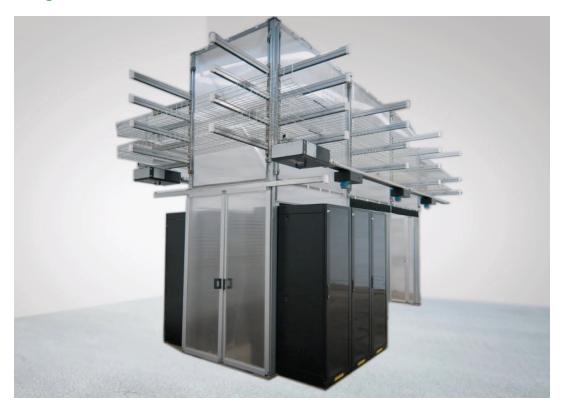

### Atkore's Newest Data Centre Solution for Faster Installs

Let Atkore help reduce the complexity of your data centre project by offering a fully designed and engineered system to meet your needs. This solution incorporates Atkore manufactured products to cut back on lead times and schedule delays which saves time and money. Our expert team of installers with years of experience in data centres can build this modular structure offsite to reduce onsite congestion and potential safety hazards of traditional containment products.

### **Key Features**

- Customised Configurations
- Modular Top Design
- Seismic Rating
- Installation Services
- Engineering & Design Services

### **Product Options**

- · Height of Structure
- · Width of Aisle
- Length of Aisle
- Number of Cantilever Arms
- · Sliding or Swing Doors

| Frame                |                        |                |  |
|----------------------|------------------------|----------------|--|
| Physical<br>Property | Material               | Product        |  |
| Columns              | PG Steel               | HSS 4x4        |  |
| Arms                 | PG Steel<br>GRADE 1008 | Unistrut P1001 |  |
| Door Assembly        | Aluminum               | Extrusion      |  |